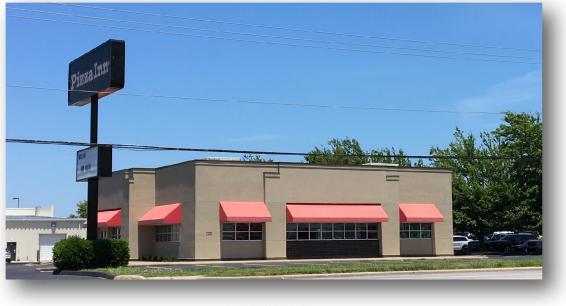

## 4,360 SF FREESTANDING RESTAURANT - FOR LEASE

## 1425 W. Battlefield, Springfield, MO 65807

- 4,360 SF Freestanding Restaurant
- Zoned GR: General Retail
- 1,000 Gallon Grease Trap
- Lot Size: 0.8035 Acres / 35,000 SF
- Parking Spaces: 60

- LEASE RATE: \$15.00 / SF (\$5,450.00)
- NNN Lease
- 175' W. Battlefield Frontage
- High Volume Traffic Count:
  27,519 (Battlefield & Kansas Expressway)