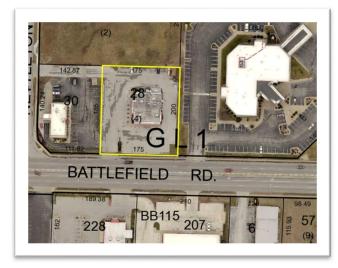

## 4,360 SF FREESTANDING RESTAURANT - FOR LEASE

## 1425 W. Battlefield, Springfield, MO 65807

- 4,360 SF Freestanding Restaurant
- Zoned GR: General Retail
- 1,000 Gallon Grease Trap
- Lot Size: 0.8035 Acres / 35,000 SF
- Parking Spaces: 60

- LEASE RATE: \$15.00 / SF (\$5,450.00)
- NNN Lease
- 175' W. Battlefield Frontage
- High Volume Traffic Count:
  27,519 (Battlefield & Kansas Expressway)