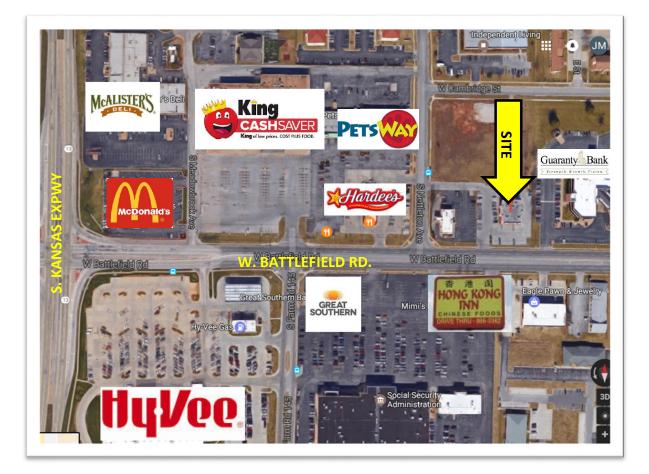

## 4,360 SF FREESTANDING RESTAURANT - FOR LEASE

## 1425 W. Battlefield, Springfield, MO 65807

- 4,360 SF Freestanding Restaurant
- Zoned GR: General Retail
- 1,000 Gallon Grease Trap
- Lot Size: 0.8035 Acres / 35,000 SF
- Parking Spaces: 60

- LEASE RATE: \$15.00 / SF (\$5,450.00)
- NNN Lease
- 175' W. Battlefield Frontage
- High Volume Traffic Count:
  27,519 (Battlefield & Kansas Expressway)